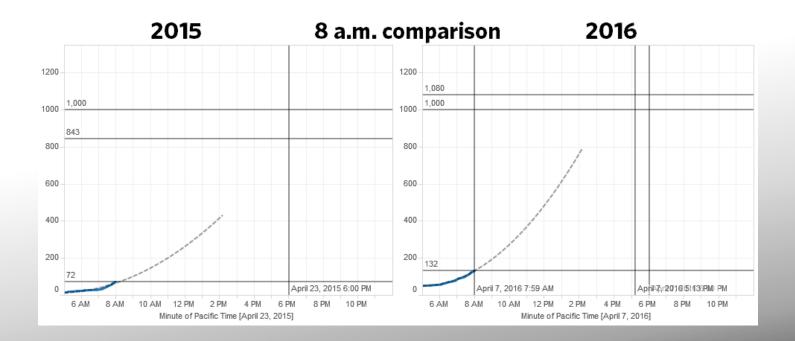

### 5 a.m. on the Day of Giving

#### **Innovation #2: The Forecasting Model**

🚸 UNIVERSITY OF SAN FRANCISCO

### **Innovation #2: The Forecasting Model**

🚸 UNIVERSITY OF SAN FRANCISCO

### How the Forecasting Model Guided Us

We have one day to change the world. Help us get to 1,000 donors and unlock a \$175,000 challenge gift. Your gift always matters, but never more than right now.

UPDATE: We've just surpassed 100 gifts before finishing our coffee! We will post updates here throughout the day. For more Day of the Dons information, click <u>here</u>. We welcome your comments, questions, and suggestions at <u>annualgiving@usfca.edu</u> or (415) 422-6638. Thank you.

### How the Forecasting Model Guided Us

🚸 UNIVERSITY OF SAN FRANCISCO