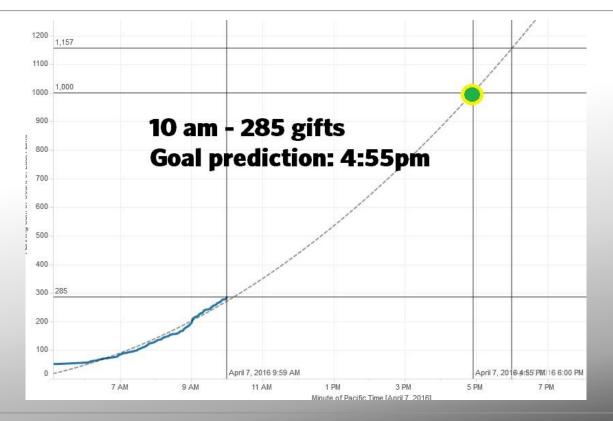

### **Forecaster Shows We're Halfway There**

[USF] We're halfway to goal -- calling all Dons

Rev. Paul J. Fitzgerald, S.J. annualgiving@usfca.edu via imodules.com

CHANGE THE WORLD FROM HERE

#### Reaching Goal at 5:00 p.m.

🚸 UNIVERSITY OF SAN FRANCISCO