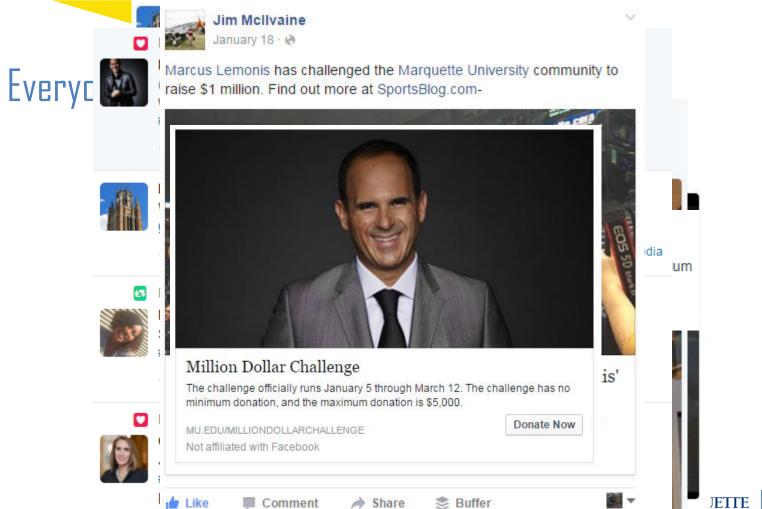

# FY16: \$1 Million Challenge

- Celebrity alumnus
- Special website developed
- Overlapped with National Marquette Day
- #MUSocialAmbassador
- Radio ads
- Buckslips

BE THE DIFFERENCE.