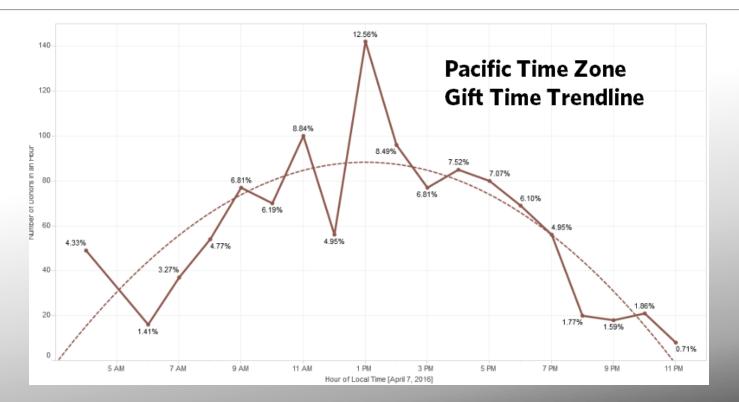

**



🚸 UNIVERSITY OF SAN FRANCISCO

### How the Forecasting Model Guided Us

We have one day to change the world. Help us get to 1,000 donors and unlock a \$175,000 challenge gift. Your gift always matters, but never more than right now.



UPDATE: We've just surpassed 100 gifts before finishing our coffee! We will post updates here throughout the day. For more Day of the Dons information, click <u>here</u>. We welcome your comments, questions, and suggestions at <u>annualgiving@usfca.edu</u> or (415) 422-6638. Thank you.



### How the Forecasting Model Guided Us



🚸 UNIVERSITY OF SAN FRANCISCO

# Behind the Scenes in Advancement Services

# Fundraiser Grrl

BECAUSE NON-PROFIT SHOULDN'T BE NON-FUN

Being too busy to take a lunch break





#### **Forecaster Breakdowns by Time of Day**



🚸 UNIVERSITY OF SAN FRANCISCO

#### **Forecaster Breakdowns by State and Hour**



🚸 UNIVERSITY OF SAN FRANCISCO

### **Forecaster Shows We're Halfway There**

[USF] We're halfway to goal -- calling all Dons

Rev. Paul J. Fitzgerald, S.J. annualgiving@usfca.edu via imodules.com

CHANGE THE WORLD FROM HERE





#### Reaching Goal at 5:00 p.m.





🚸 UNIVERSITY OF SAN FRANCISCO

#### **Next Morning's Celebration Video**









#### **BE THE DIFFERENCE.**